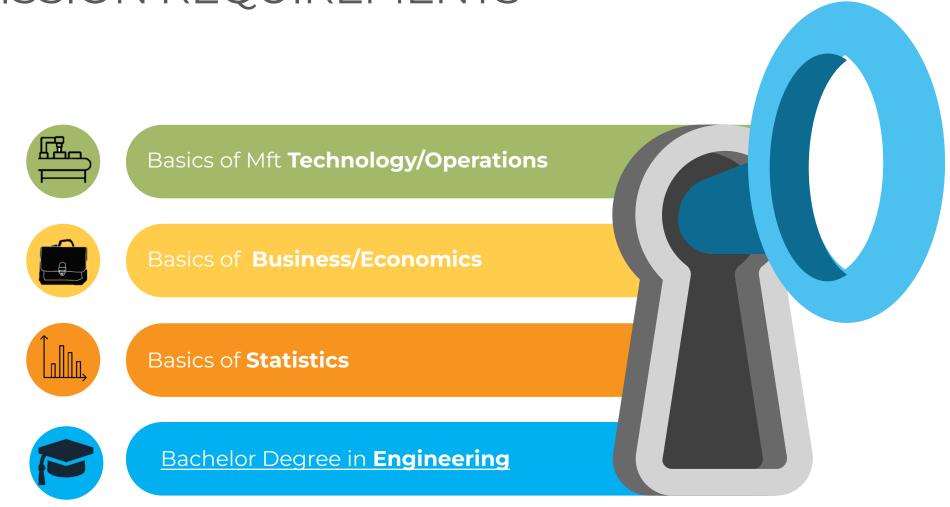

UniPaOrienta

Welcome Day delle Lauree Magistrali 11 maggio 2023

**Management Engineering ONLINE** 





## **KEY FACTS**

**MSc** 

type of course

english

language

100%

online degree

unique

in Italy



## WHY AN ONLINE PROGRAM?





## THE PERFECT MATCH

### **ENGINEER**

**BUSINESS** 

Scientific Knowledge, Problem Solving Skills, Design-Science Orientation Core business areas

Advanced business areas



MANAGEMENT ENGINEER



## ADMISSION REQUIREMENTS





### STUDY PROGRAM

First year Second year Industrial Organization and Strategy (9 ECTS) **2 OUT OF 3** Change Management (6ECTS) ECTS) Innovation management (6 ECTS) Integrated subject: Innovation (12 ECTS) ECTS) Corporate Finance (9 ECTS) **Statistics for Business** management (9 Free selection of subjects (9 - Product/Process Innovation (6 ECTS) of Lab (6 ECTS) - Strategic management and Open Innovation (6 ECTS) Project management **THESIS** (15 Marketing Integrated subject: Sustainability and Healthcare (12 ECTS) selection - Sustainable Manufacturing (6 ECTS) chain - Healthcare Operations Management (6 ECTS) Supply and Integrated subject: Smart Factory and Quality (12 ECTS) - Smart Factory (6 ECTS) Service quality data-driven management (6 ECTS)



## LEARNING APPROACH

A real degre