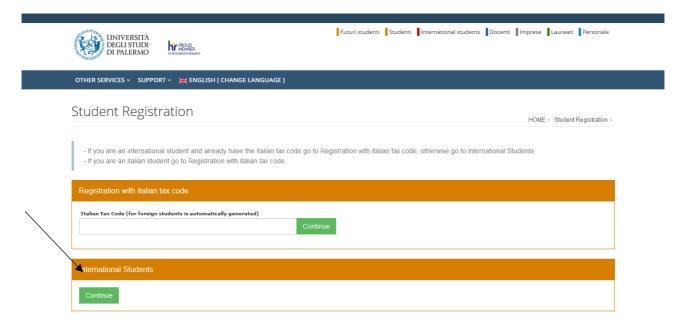

### step 1

Enter on the student portal and select "applications" – "new application form" – "Concorsi e immatricolazioni" – "Domanda di preimmatricolazione – Immatricolazione a un corso di laurea – Immatricolazione a un corso di laurea magistrale"

| Click on Catego   | ory name for view the related Application Forms                                                                     |
|-------------------|---------------------------------------------------------------------------------------------------------------------|
| Extra E.U. S      | Students Enrolment                                                                                                  |
| xtra E.U. Studer  | nts Enrolment                                                                                                       |
| Manifestaz        | ione di interesse all'abbonamento annuale gratuito amiGO car e bike sharing AMAT                                    |
| Manifestazione d  | di interesse all'abbonamento annuale gratuito amiGO car e bike sharing AMAT                                         |
| Acquisto O        | pen Badge o Licenze Rosetta Stone                                                                                   |
|                   | titino di pagamento per l'acquisto dell'attestato Open Badge e di Licenze Rosetta Stone                             |
| Concorsi e        | Immatricolazioni                                                                                                    |
| Concorsi per l'ac | cesso al corsi di studio, Immatricolazioni standard e Immatricolazioni con acquisto crediti (part time e full-time) |
| O Domanda o       | di partecipazione a Test Online/Concorso per Corsi di Laurea a Numero Programmato                                   |
| Domanda o         | di Preimmatricolazione / Immatricolazione ad un Corso di Laurea / Corso di Laurea Magistrale                        |
| O Domanda o       | ti Immatricolazione con acquisto crediti                                                                            |
| Istanza UN        | IPA (Corsi per i quali si svolge il TOLC presso il CISIA)                                                           |
| Domanda o         | di Scorrimento                                                                                                      |

### Select the first option

Portale Studenti

Immatricolazione : Passo iniziale: Scelta tipo immatricolazione

O La compilazione della domanda ed il pagamento delle tasse universitarie non implica automaticamente l'iscrizione al Corso di Laurea. Quest'ultima viene formalizzata presso la Segreteria Studenti previo controllo di validità dei dati e del pagamento delle tasse, da parte del personale universitario. Nel caso di corsi a numero programmato il completamento dell'immatricolazione è altresi vincolato alla presenza i mozione utile dello Studente nella Graduatoria di mento del relativo Concorso. Nel caso di corsi con test di accesso obbligatori ma non selettivi il completamento dell'immatricolazione e il matricolazione dei matricolazione è vincolato alla partecipazione al relativo Test.