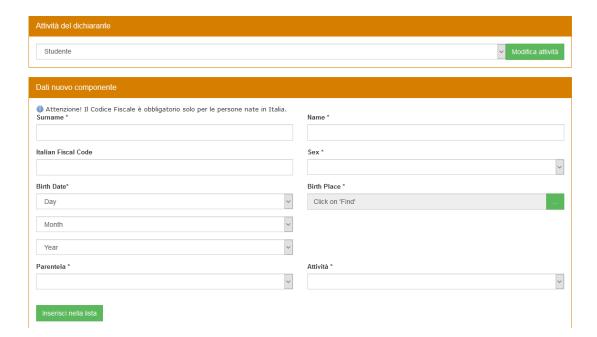

### Student's Data

Attenzionel Per proseguire con la compilazione della pratica di immatricolazione da te creata, è necessario un riscontro puntuale da parte del Coordinatore del corso di studio: una volta ricevuta l'approvazione del docente potrai riprendere questa stessa pratica, completame la compilazione online fino alla stampa del bollettino di pagamento e procedere con il versamento dell'importo dovuto. Se, invece, il Coordinatore dovesse, invece, respingere la tua richiesta di immatricolazione ti verranno indicati eventuali Corsi Singoli da acquistare per l'integrazione dei requisiti