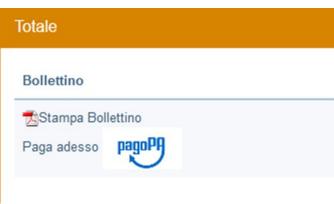

### Student's Data

Attenzionel Per proseguire con la compilazione della pratica di immatricolazione da te creata, è necessario un riscontro puntuale da parte del Coordinatore del corso di studio: una volta ricevuta l'approvazione del docente potrai riprendere questa stessa pratica, completame la compilazione online fino alla stampa del bollettino di pagamento e procedere con il versamento dell'importo dovuto. Se, invece, il Coordinatore dovesse, invece, respingere la tua richiesta di immatricolazione ti verranno indicati eventuali Corsi Singoli da acquistare per l'integrazione dei requisiti