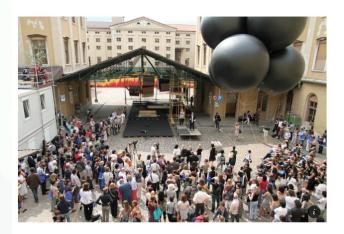

#### What is Manifesta?

Manifesta is the European Nomadic Biennial, held in a different host city every two years. It is a major international art event, attracting visitors from all over the world. Manifesta is the goto place for discovering emerging artists, thought-provoking ideas, new artworks especially commissioned for the event, and creative experiences in dialogue with spectacular locations of