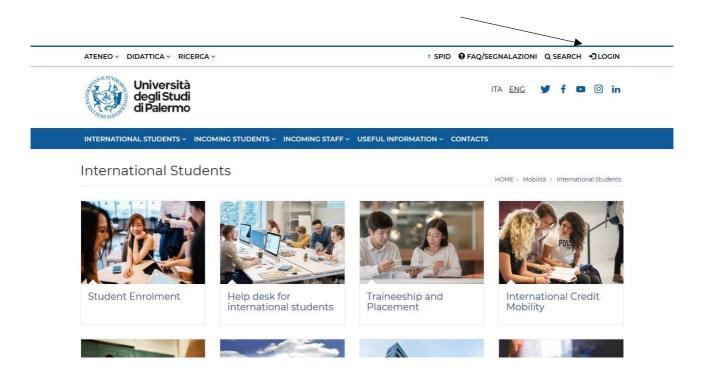

#### **REGISTRATION ON STUDENT PORTAL AND PRE-ADMISSION LETTER**

1 STEP

#### Click on "Continue"



2 STEP

Insert your data and confirm. You'll receive an email to validate your registration.



## Click on "Login"



4 STEP

#### **Insert your credentials**



#### **Change the language**





6 STEP

## Select "Applications" and soon after "New Application form"



## Select "MSc Admission Request Form for International Student"





8 STEP

# Fill the blank, upload your documents and confirm



## Once confirmed, the portal will show the following message



10 STEP

# Status of the request



^

Once administrative office and the Dean of the course will have positively evaluated your request, you'll receive an email to inform you. The status of the application will change in "validated by course of study Coordinator", and within the portal, you'll find the admission letter



12 STEP

#### Download the admission letter

|