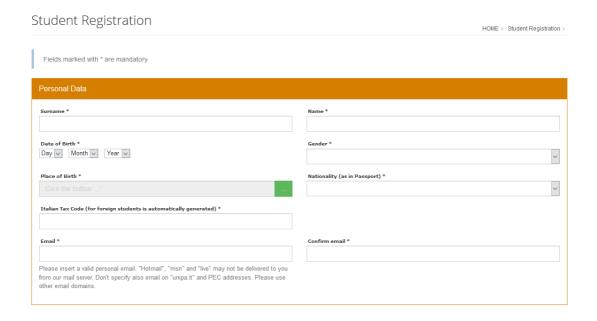

#### Click on "Continue"

2 STEP

Insert your data and confirm. You'll receive an email to validate your registration.