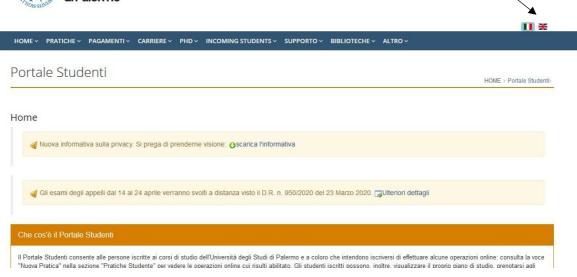

#### **REGISTRATION ON STUDENT PORTAL AND PRE-ADMISSION LETTER**

1 STEP

#### Click on "Continue"



2 STEP

Insert your data and confirm. You'll receive an email to validate your registration.



## Click on "Login"



4 STEP

#### **Insert your credentials**



#### **Change the language**





6 STEP

## Select "Applications" and soon after "New Application form"



## Select "MSc Admission Request Form for International Student"





8 STEP

# Fill the blank, upload your documents and confirm



## Once confirmed, the portal will show the following message



10 STEP

# Status of the request



^

Once administrative office and the Dean of the course will have positively evaluated your request, you'll receive an email to inform you. The status of the application will change in "validated by course of study Coordinator", and within the portal, you'll find the admission letter



12 STEP

#### Download the admission letter

|                                                                                    | A                                                            |