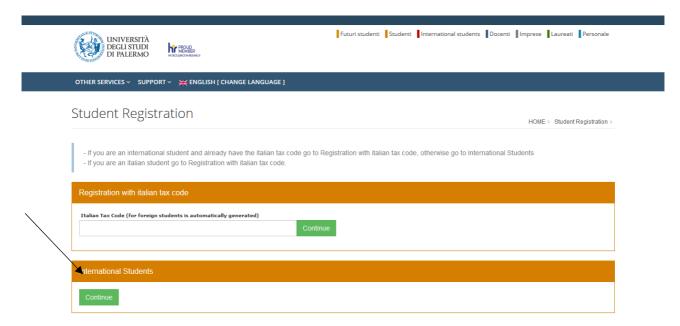

#### **REGISTRATION ON STUDENT PORTAL AND PRE-ADMISSION LETTER**

1 STEP

#### Click on "Continue"

2 STEP

Insert your data and confirm. You'll receive an email to validate your registration.