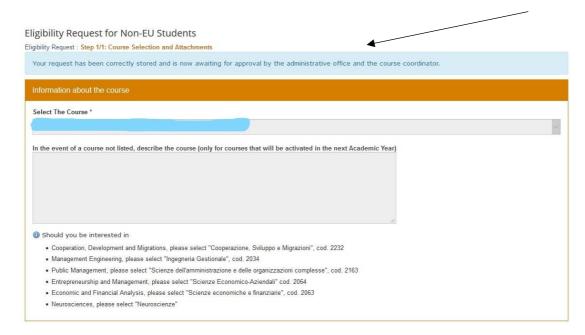

# Fill the blank, upload your documents and confirm

## Once confirmed, the portal will show the following message

10 STEP