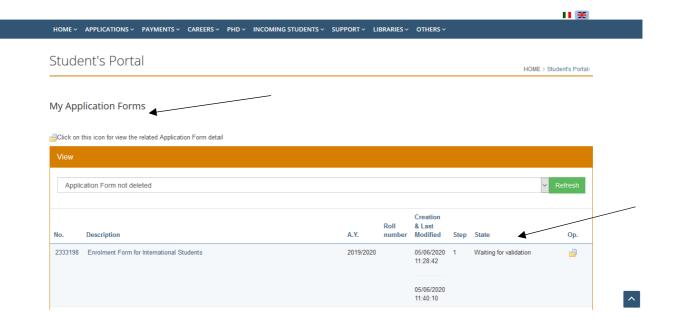

# Status of the request

^

Once administrative office and the Dean of the course will have positively evaluated your request, you'll receive an email to inform you. The status of the application will change in "validated by course of study Coordinator", and within the portal, you'll find the admission letter