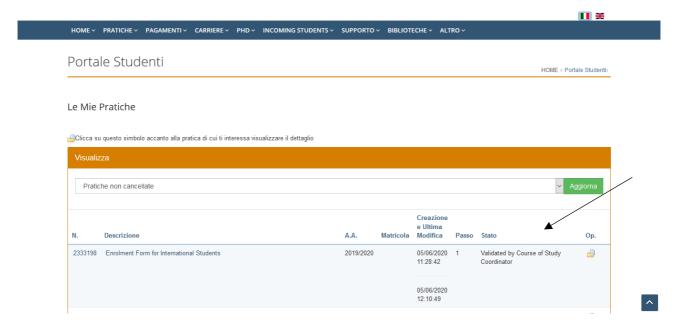

# Status of the request

^

Once administrative office and the Dean of the course will have positively evaluated your request, you'll receive an email to inform you. The status of the application will change in "validated by course of study Coordinator", and within the portal, you'll find the admission letter