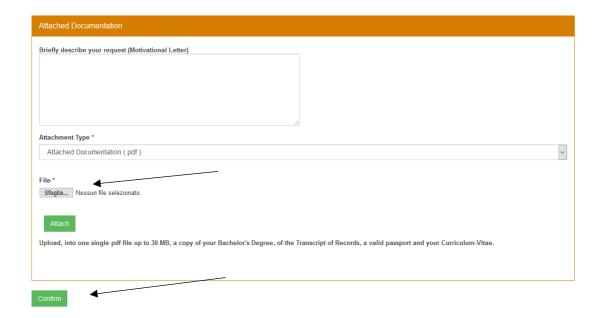

#### **REGISTRATION ON STUDENT PORTAL AND PRE-ADMISSION LETTER**

1 STEP

#### Click on "Continue"



2 STEP

Insert your data and confirm. You'll receive an email to validate your registration.



## Click on "Login"



4 STEP

#### **Insert your credentials**



#### **Change the language**





6 STEP

## Select "Applications" and soon after "New Application form"



## Select "MSc Admission Request Form for International Student"





8 STEP

# Fill the blank, upload your documents and confirm



## Once confirmed, the portal will show the following message



10 STEP

# Status of the request



^

Once administrative office and the Dean of the course will have positively evaluated your request, you'll receive an email to inform you. The status of the application will change in "validated by course of study Coordinator", and within the portal, you'll find the admission letter



12 STEP

#### Download the admission letter

|                                                                                    | A                                                            |             |
|------------------------------------------------------------------------------------|--------------------------------------------------------------|-------------|
| Attachment Type *