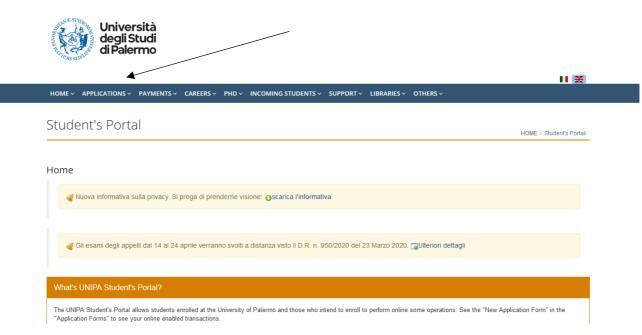

#### **REGISTRATION ON STUDENT PORTAL AND PRE-ADMISSION LETTER**

1 STEP

#### Click on "Continue"



2 STEP

Insert your data and confirm. You'll receive an email to validate your registration.



## Click on "Login"



4 STEP

#### **Insert your credentials**



#### **Change the language**





6 STEP

## Select "Applications" and soon after "New Application form"



## Select "MSc Admission Request Form for International Student"





8 STEP

# Fill the blank, upload your documents and confirm



## Once confirmed, the portal will show the following message



10 STEP

# Status of the request



^

Once administrative office and the Dean of the course will have positively evaluated your request, you'll receive an email to inform you. The status of the application will change in "validated by course of study Coordinator", and within the portal, you'll find the admission letter



12 STEP

#### Download the admission letter

|                                                                                    | A                                                            |             |
|-----------------------------------------------------------------