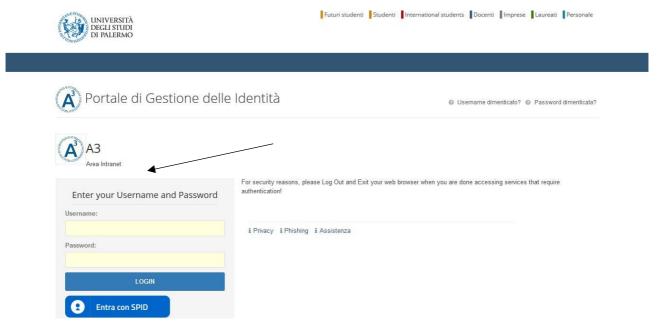

#### **REGISTRATION ON STUDENT PORTAL AND PRE-ADMISSION LETTER**

1 STEP

#### Click on "Continue"



2 STEP

Insert your data and confirm. You'll receive an email to validate your registration.



## Click on "Login"



4 STEP

#### **Insert your credentials**



#### **Change the language**





6 STEP

## Select "Applications" and soon after "New Application form"



## Select "MSc Admission Request Form for International Student"





8 STEP

# Fill the blank, upload your documents and confirm



## Once confirmed, the portal will show the following message



10 STEP

# Status of the request



^

Once administrative office and the Dean of the course will have positively evaluated your request, you'll receive an email to inform you. The status of the application will change in "validated by course of study Coordinator", and within the portal, you'll find the admission letter



12 STEP

#### Download the admission letter

|                                                                                    | A