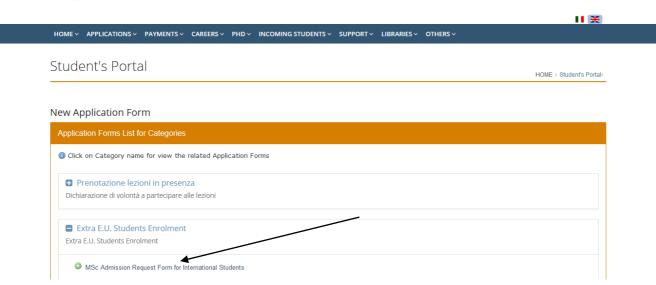

## Select "Applications" and soon after "New Application form"

## Select "MSc Admission Request Form for International Student"

8 STEP