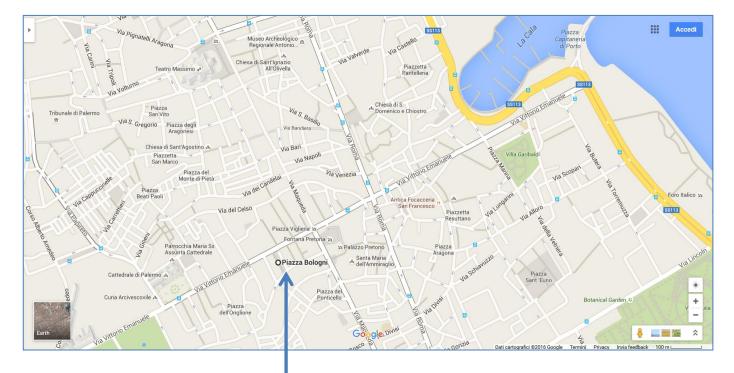

# Palermo experience: getting around

The Workshop will be hosted at **Palazzo Alliata di Villafranca**, Piazza Bologni n. 20, Palermo. It is located along Corso Vittorio Emanuele. In the centre of the piazza there is a statue of Charles V, the Spanish monarch.

Let's have a look on the map !!!

Palazzo Alliata di Villafranca

The best way to see Palermo is on foot. This allows you to wander round the web of back streets and discover hidden palaces and churches that you may otherwise miss. The old town centre of Palermo, where most sites of interest are situated, is quite easily walkable.

Around Piazza Bologni and Corso Vittorio Emanuele you will find most places of interest, including:

Palazzo Belmonte Riso (Museum of Contemporary Art)