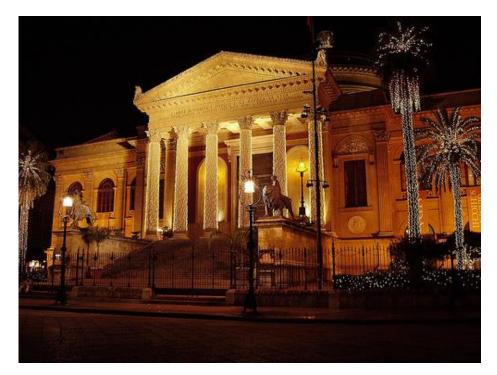

harles V, the Spanish monarch.

Let's have a look on the map !!!



Palazzo Alliata di Villafranca







The best way to see Palermo is on foot. This allows you to wander round the web of back streets and discover hidden palaces and churches that you may otherwise miss. The old town centre of Palermo, where most sites of interest are situated, is quite easily walkable.

Around Piazza Bologni and Corso Vittorio Emanuele you will find most places of interest, including:

Palazzo Belmonte Riso (Museum of Contemporary Art)



#### Quattro Canti







## The Cathedral



#### The Palatine Chapel and Royal Palace "Palazzo dei Normanni"











# Churches of Santa Maria dell'Ammiraglio (la Martorana) and San Cataldo

Piazza Pretoria (also known as square of Shame)







## Massimo Theater



## Politeama Theater







#### Ballarò and Vucciria Market



#### Piazza Marina



With the support of: UCEIF With the support of:



Palazzo Chiaramonte Steri (University of Palermo's Rectorate)



## Sicilian puppet theatre







## La Cala (the oldest port of Palermo)



Santa Maria della Catena (Church of Saint Mary of the Chain)



With the support of: UCEIF WEEKE WEEKE WEEKE WEEKE WEEKE UNIVERSITÀ DEGLI STUDIO DI PALERMO BANCADONRIZZO Credito Cooperativo della Scitta Occidenta della Scitt



#### Palermo Botanical Garden



## Mondello