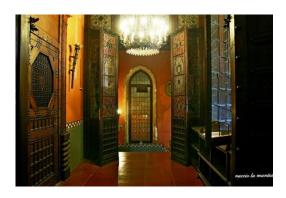

# Palermo experience: getting around

The Workshop will be hosted at **Palazzo Alliata di Villafranca**, Piazza Bologni n. 20, Palermo. It is located along Corso Vittorio Emanuele. In the centre of the piazza there is a statue of Charles V, the Spanish monarch.

Let's have a look on the map !!!

Palazzo Alliata di Villafranca

The best way to see Palermo is on foot. This allows you to wander round the web of back streets and discover hidden palaces and churches that you may otherwise miss. The old town centre of Palermo, where most sites of interest are situated, is quite easily walkable.