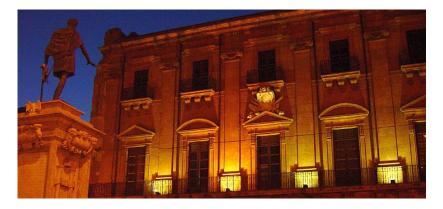

# Palermo experience: getting around

The Workshop will be hosted at **Palazzo Alliata di Villafranca**, Piazza Bologni n. 20, Palermo. It is located along Corso Vittorio Emanuele. In the centre of the piazza there is a statue of Charles V, the Spanish monarch.

Let's have a look on the map !!!

Palazzo Alliata di Villafranca

The best way to see Palermo is on foot. This allows you to wander round the web of back streets and discover hidden palaces and churches that you may otherwise miss. The old town centre of Palermo, where most sites of interest are situated, is quite easily walkable.