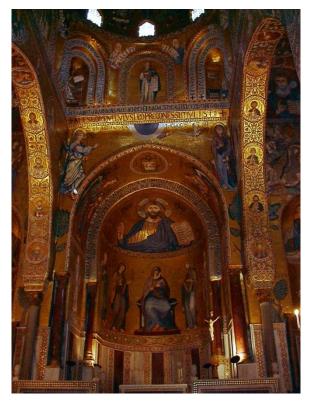

alazzo Alliata di Villafranca**, Piazza Bologni n. 20, Palermo. It is located along Corso Vittorio Emanuele. In the centre of the piazza there is a statue of Charles V, the Spanish monarch.

Let's have a look on the map !!!



Palazzo Alliata di Villafranca







The best way to see Palermo is on foot. This allows you to wander round the web of back streets and discover hidden palaces and churches that you may otherwise miss. The old town centre of Palermo, where most sites of interest are situated, is quite easily walkable.

Around Piazza Bologni and Corso Vittorio Emanuele you will find most places of interest, including:

Palazzo Belmonte Riso (Museum of Contemporary Art)



#### Quattro Canti







## The Cathedral



#### The Palatine Chapel and Royal Palace "Palazzo dei Normanni"











# Churches of Santa Maria dell'Ammiraglio (la Martorana) and San Cataldo

Piazza Pretoria (also known as square of Shame)







## Massimo Theater



## Politeama Theater







#### Ballarò and Vucciria Market



#### Piazza Marina



With the support of: UCEIF With the support of:



Palazzo Chiaramonte Steri (University of Palermo's Rectorate)



## Sicilian puppet theatre







## La Cala (the oldest port of Palermo)



Santa Maria della Catena (Church of Saint Mary of the Chain)



With the support of: UCEIF WEEKE WEEKE WEEKE WEEKE WEEKE UNIVERSITÀ DEGLI STUDIO DI PALERMO BANCADONRIZZO Credito Cooperativo della Scitta Occidenta della Scitt



#### Palermo Botanical Garden



## Mondello