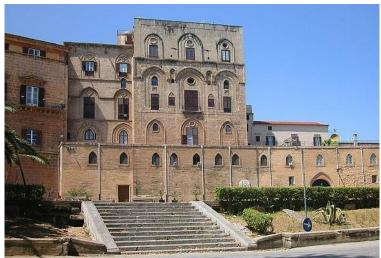

azzo Alliata di Villafranca**, Piazza Bologni n. 20, Palermo. It is located along Corso Vittorio Emanuele. In the centre of the piazza there is a statue of Charles V, the Spanish monarch.

Let's have a look on the map !!!



Palazzo Alliata di Villafranca







The best way to see Palermo is on foot. This allows you to wander round the web of back streets and discover hidden palaces and churches that you may otherwise miss. The old town centre of Palermo, where most sites of interest are situated, is quite easily walkable.

Around Piazza Bologni and Corso Vittorio Emanuele you will find most places of interest, including:

Palazzo Belmonte Riso (Museum of Contemporary Art)



#### Quattro Canti







## The Cathedral



#### The Palatine Chapel and Royal Palace "Palazzo dei Normanni"











# Churches of Santa Maria dell'Ammiraglio (la Martorana) and San Cataldo

Piazza Pretoria (also known as square of Shame)







## Massimo Theater



## Politeama Theater







#### Ballarò and Vucciria Market



#### Piazza Marina



With the support of: UCEIF With the support of:



Palazzo Chiaramonte Steri (University of Palermo's Rectorate)



## Sicilian puppet theatre







## La Cala (the oldest port of Palermo)



Santa Maria della Catena (Church of Saint Mary of the Chain)



With the support of: UCEIF WEEKE WEEKE WEEKE WEEKE WEEKE UNIVERSITÀ DEGLI STUDIO DI PALERMO BANCADONRIZZO Credito Cooperativo della Scitta Occidenta della Scitt



#### Palermo Botanical Garden



## Mondello