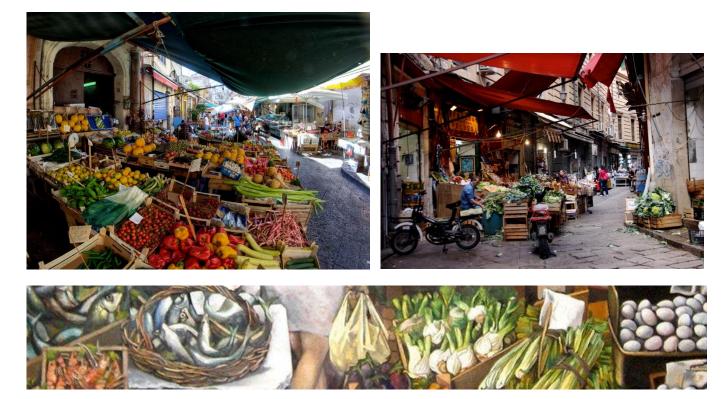

Palazzo Alliata di Villafranca







The best way to see Palermo is on foot. This allows you to wander round the web of back streets and discover hidden palaces and churches that you may otherwise miss. The old town centre of Palermo, where most sites of interest are situated, is quite easily walkable.

Around Piazza Bologni and Corso Vittorio Emanuele you will find most places of interest, including:

Palazzo Belmonte Riso (Museum of Contemporary Art)



#### Quattro Canti







## The Cathedral



#### The Palatine Chapel and Royal Palace "Palazzo dei Normanni"











# Churches of Santa Maria dell'Ammiraglio (la Martorana) and San Cataldo

Piazza Pretoria (also known as square of Shame)







## Massimo Theater



## Politeama Theater







#### Ballarò and Vucciria Market



#### Piazza Marina



With the support of: UCEIF With the support of:



Palazzo Chiaramonte Steri (University of Palermo's Rectorate)



## Sicilian puppet theatre







## La Cala (the oldest port of Palermo)



Santa Maria della Catena (Church of Saint Mary of the Chain)



With the support of: UCEIF WEEKE WEEKE WEEKE WEEKE WEEKE UNIVERSITÀ DEGLI STUDIO DI PALERMO BANCADONRIZZO Credito Cooperativo della Scitta Occidenta della Scitt



#### Palermo Botanical Garden



## Mondello