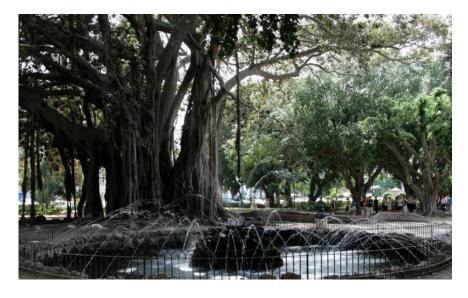

Villafranca







The best way to see Palermo is on foot. This allows you to wander round the web of back streets and discover hidden palaces and churches that you may otherwise miss. The old town centre of Palermo, where most sites of interest are situated, is quite easily walkable.

Around Piazza Bologni and Corso Vittorio Emanuele you will find most places of interest, including:

Palazzo Belmonte Riso (Museum of Contemporary Art)



#### Quattro Canti







## The Cathedral



#### The Palatine Chapel and Royal Palace "Palazzo dei Normanni"











# Churches of Santa Maria dell'Ammiraglio (la Martorana) and San Cataldo

Piazza Pretoria (also known as square of Shame)







## Massimo Theater



## Politeama Theater







#### Ballarò and Vucciria Market



#### Piazza Marina



With the support of: UCEIF With the support of:



Palazzo Chiaramonte Steri (University of Palermo's Rectorate)



## Sicilian puppet theatre







## La Cala (the oldest port of Palermo)



Santa Maria della Catena (Church of Saint Mary of the Chain)



With the support of: UCEIF WEEKE WEEKE WEEKE WEEKE WEEKE UNIVERSITÀ DEGLI STUDIO DI PALERMO BANCADONRIZZO Credito Cooperativo della Scitta Occidenta della Scitt



#### Palermo Botanical Garden



## Mondello