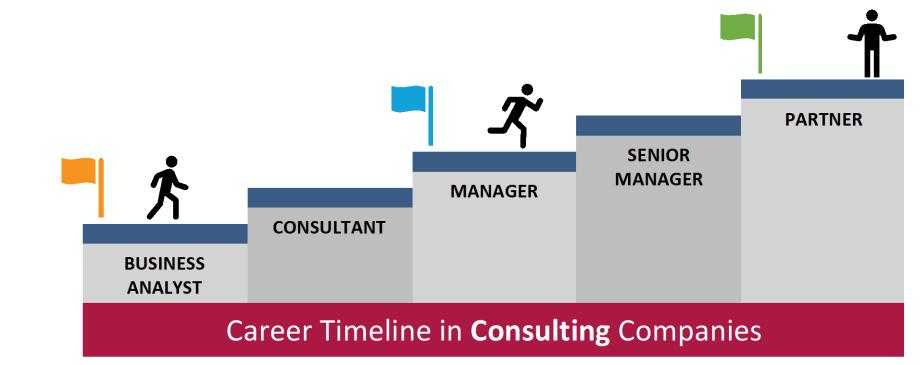

# MASTER OF SCIENCE IN MANAGEMENT

**ENGINEERING** 

**PLACEMENT** 



## MSc in Management Engineering

#### **PLACEMENT & CAREERS**

### employment rate

>90 % before 1 year after graduation

time to employment

4,8

average months



[source: ALMALAUREA 2022]

## **Business Consulting Companies**

PWC, Deloitte, Ernst & Young, KPMG, Lipari Consulting, Reply, Accenture, etc.



## Manufacturing Companies

FCA, Nestlè, Bulgari, ENI, Rete Ferroviaria Italiana, IKEA, Fincantieri etc.



## Service Companies

Google, Amazon, Unicredit, Vodafone, Banca d'Italia, Poste Italiane, etc.





### WHICH ROLE?

Placement

It depends on time!





Career Timeline in **Service/Manufacturing** Companies

### WHICH ROLE?

It depends on time!