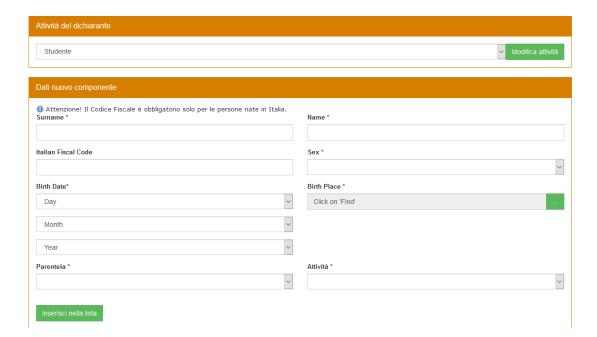

| amento degli importi eventualmente ancora dovu do RSEE entro i termini di scadenza previsti, ver  one Occupazionale *  Amministrazione trasparente  Albo Ufficiale  Albo Fornitori  Piantificazione strategica  Atti di notifica | seguici sui social                                                                        |  |  |

# step 9 Leave these field empty



# Insert "Diploma estero", "istituto estero", the correct country and year of issuing of your high school diploma and graduation

| Student's Portal                                  |                                                                                                                                                                           | HOME > Student's Portal>                                     |
|---------------------------------------------------|---------------------------------------------------------------------------------------------------------------------------------------------------------------------------|--------------------------------------------------------------|
| New Enrollment 2020/2021 : Step 7/9: Autocert     | ficazione titoli