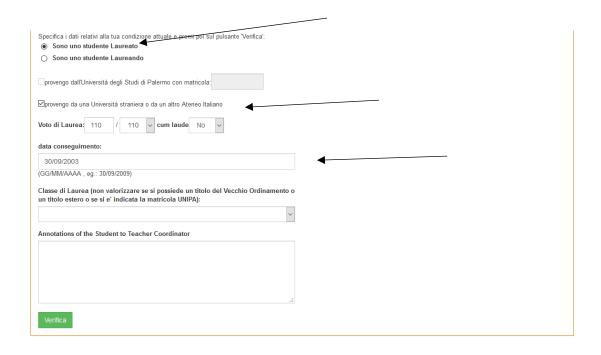

## Fields marked with \* are mandatory @ Gentile studente, la procedura informatica che hai iniziato ti consente di compilare on-line la Domanda di Immatricolazione ad un Corso di Laurea o ad un Corso di Laurea Magistrale dell'Università degli Studi di Palermo. Ti chiediamo: Sei mai stato precedentemente immatricolato presso una Università Italiana? Se si, specifica dove e quando hai effettuato la tua PRIMA IMMATRICOLAZIONE. Se no, immetti i valori correnti. Nel riquadro sottostante devi pertanto specificare i dati relativi alla tua Prima Immatricolazione nel sistema universitario italiano, indicando l'Ateneo, l'Anno e, se lo ritieni utile, notazioni esplicative di dettaglio. Inoltre, nell'ultimo riquadro devi indicare se sei iscritto o se intendi iscriverti presso un Conservatorio di Musica o presso un Istituto Superiore di studi musicali e coreutici ed il relativo impegno svolto o previsto nell'A.A. corrente in termini di Crediti Formativi Universitari (CFU): in un dato A.A., infatti, in caso di eventuale contemporanea iscrizione presso un Conservatorio nusicale, l'impegno totale dato dai CFU acquistabili presso il Conservatorio e dai CFU acquistabili presso i Sei mai stato precedentemente immatricolato presso una Università Italiana? Ateneo Prima Immatricolazione \* UNIVERSITA' DEGLI STUDI DI PALERMO (PALERMO) Anno Prima Immatricolazione \* Note Prima Immatricolazione Note Prima Immatricolazione Sei iscritto o intendi iscriverti nell'A.A. corrente ad un corso di studio del NUOVO ORDINAMENTO presso un Conservatorio di Musica o un Istituto Superiore di studi musicali e coreutici? N.B. Se sei iscritto ad un corso musicale del VECCHIO ORDINAMENTO (insegnamenti senza CFU), devi rispondere "No". Conservatorio di Musica o Istituto Superiore di studi musicali e coreutici CFU previsti nell'A.A. corrente presso il Conservatorio o l'Istituto Superiore