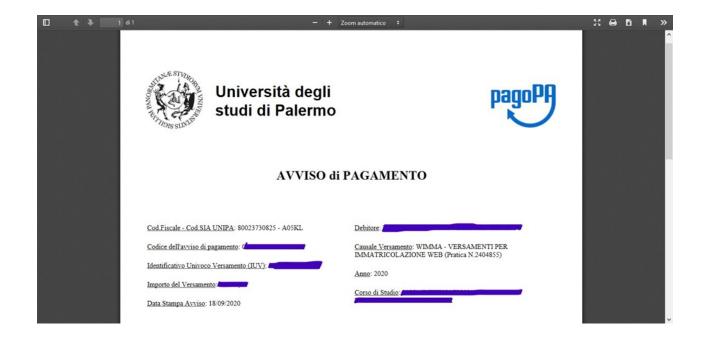

|
| Una volta confermati, i tuoi dati saranno consolidati e non potrai più tornare indietro a modificarli: se lo ritieni necessario potrai comunque ripetere la procedura.                                                                                                                                                                  |
|                                                                                                                                                                                                                                                                                                                                         |





Proceed to PagoPa payment as follows: click on the "PagoPA" icon and "Pay now" link from the summary page of your completed enrollment application. Then, choose the PSP (payment service provider) of your choice and proceed to payment.

For further information please contact us on the following email address: internationalstudents@unipa.it