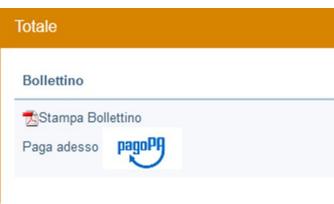

|
| Una volta confermati, i tuoi dati saranno consolidati e non potrai più tornare indietro a modificarli: se lo ritieni necessario potrai comunque ripetere la procedura.                                                                                                                                                                  |
|                                                                                                                                                                                                                                                                                                                                         |





Proceed to PagoPa payment as follows: click on the "PagoPA" icon and "Pay now" link from the summary page of your completed enrollment application. Then, choose the PSP (payment service provider) of your choice and proceed to payment.

For further information please contact us on the following email address: internationalstudents@unipa.it