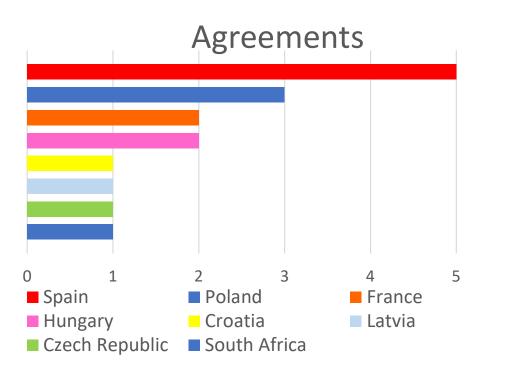

## First Edition Proposed destinations by country (DMI)

6

16 agreements,8 different countries,73 posts

|                                                                                |                                   |                                   | Svezia                                             |                                                     |         |
|--------------------------------------------------------------------------------|-----------------------------------|-----------------------------------|----------------------------------------------------|-----------------------------------------------------|---------|
| Bachelor<br>• L31 Informatica,<br>intelligenza Artificiale<br>• L35 Matematica | Prov +                            | Norvegia                          | Finlandia                                          | S (                                                 |         |
|                                                                                | Regno Unito                       | Danimarca                         | Estonia<br>Lituania                                |                                                     |         |
|                                                                                | Paes<br>Belgio                    | i Bassi<br>Germania               | Polonia                                            | 2<br>The second                                     |         |
|                                                                                | Francia                           | Repubb<br>Ceca<br>Austria         | lica<br>Ucr<br>Moldavia                            | aina                                                | Y.      |
| Portogallo                                                                     |                                   | Croazia                           | Pomania                                            | Sprank                                              | TOUL    |
| Spagna                                                                         | 521 5                             | Italia                            | Serbia<br>Bulgaria                                 |                                                     | Azerbai |
| Marocco                                                                        |                                   | 2                                 | Grecia                                             | Turchia                                             | N       |
| Sahara                                                                         | Titun<br>2020 Landsat / Copernicu | isla<br>s,Data SIO, NOAA, U.S. Na | Google<br>vy, NGA, GEBCO,IBCAO,U.S. Geological Sur | Siria<br>Libano<br>vey,Dati cartografici ©2020 Good | Iraq    |

# Other agreements, either active or in activation, not in the «Bando di Mobilità Internazionale»

- Some incoming-only agreements are also currently active:
  - Ukraine :
    - Borys Grinchenko Kyiv University
    - o "V.N. Karazin" National University (Kharkiv KhNU)
    - "Petro Mohyla" Black Sea National University (Mykolaïv ChMNU)
  - Turkey
  - Other countries for which no outgoing mobility has been recorded in recent years (Bulgaria, Germany, Lithuania, Czech Republic).
- A double degree agreement with the University of Cadiz (Spain)/Université de Picardie J. Verne in Amiens (France) is being finalized for students on the Master in Mathematics.