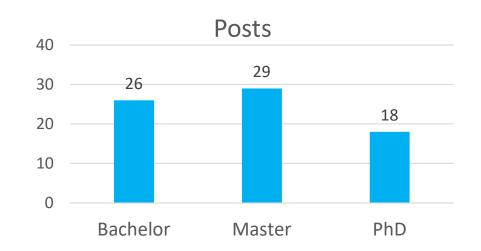

## First Edition Proposed destinations by country (DMI)

6

16 agreements,8 different countries,73 posts

|                                                                                |                                   |                                   | Svezia                                             |                                                     |         |
|--------------------------------------------------------------------------------|-----------------------------------|-----------------------------------|----------------------------------------------------|-----------------------------------------------------|---------|
| Bachelor<br>• L31 Informatica,<br>intelligenza Artificiale<br>• L35 Matematica | Prov +                            | Norvegia                          | Finlandia                                          | S (                                                 |         |
|                                                                                | Regno Unito                       | Danimarca                         | Estonia<br>Lituania                                |                                                     |         |
|                                                                                | Paes<br>Belgio                    | i Bassi<br>Germania               | Polonia                                            | 2<br>The second                                     |         |
|                                                                                | Francia                           | Repubb<br>Ceca<br>Austria         | lica<br>Ucr<br>Moldavia                            | aina                                                | Y.      |
| Portogallo                                                                     |                                   | Croazia                           | Pomania                                            | Sprank                                              | TOUL    |
| Spagna                                                                         | 521 5                             | Italia                            | Serbia<br>Bulgaria                                 |                                                     | Azerbai |
| Marocco                                                                        |                                   | 2                                 | Grecia                                             | Turchia                                             | N       |
| Sahara                                                                         | Titun<br>2020 Landsat / Copernicu | isla<br>s,Data SIO, NOAA, U.S. Na | Google<br>vy, NGA, GEBCO,IBCAO,U.S. Geological Sur | Siria<br>Libano<br>vey,Dati cartografici ©2020 Good | Iraq    |